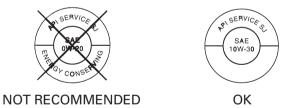

## Oil Recommendation

| API classification | SG or higher except oils labeled as<br>energy conserving on the circular API<br>service label |
|--------------------|-----------------------------------------------------------------------------------------------|
| viscosity (weight) | SAE 10W-30                                                                                    |
| JASO T 903         | MA                                                                                            |
| standard           |                                                                                               |
| suggested oil*     | Pro Honda GN4 4-stroke oil (USA &                                                             |
|                    | Canada), or Honda 4-stroke oil                                                                |
|                    | (Canada only), or an equivalent                                                               |
|                    | motorcycle oil.                                                                               |

- \* Suggested oils are equal in performance to SJ oils that are not labeled as energy conserving on the circular API service label.
- Your ATV does not need oil additives. Use the recommended oil.
- Do not use oils with graphite or molybdenum additives. They may adversely affect clutch operation.
- Do not use API SH or higher oils displaying a circular API "energy conserving" service label on the container. They may affect lubrication and clutch performance.