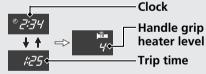

## Clock (12-hour display) & Trip time & Handle grip heater level

## Clock (12-hour display) & Trip time & Handle grip heater level

You can switch the modes between clock and trip time mode by pressing and holding **SET** button.

- → Press and hold **SET** button.
- ⇒ The heater level is displayed for about 5 seconds when the handle grip heater is on or its level is changed.

#### Trip time

Displays the time elapsed since the engine was started

Display range: 0:00 to 19:59 (hours:minutes) The display returns to 0:00 when the time elapsed exceeds 19:59.

### Handle grip heater level

When you operate the handle grip heater, the clock or trip time automatically switch to the indication for the heater level. The display will return to the ordinary mode after about 5 seconds.