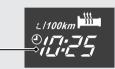

## Clock (12-hour display) & Trip time & Handle grip heater level

## Clock (12-hour display) & Trip time & Handle grip heater level

You can switch the modes between clock and trip time mode by pressing and holding **SET** button.

- → Press and hold **SET** button.
- ⇒ The heater level is displayed for about 5 seconds when the handle grip heater is on or its level is changed.

## Clock

To set the clock: P.31