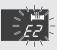

## Handle grip heater status icon:

Displayed when the handle grip heater is on. If the "E1", "E2" or "E3" blinks: P. 103

Operation Guide