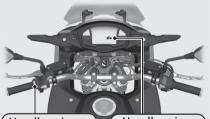

## **Handle Grip Heater**

VFR800X is equipped with a handle grip heater that warms up your hands during ride. Wear gloves to protect your hands from the heated grips.

## Handle grip heater indicator:

Displayed when the handle grip heater is on. The selected heater level is indicated by the number of times the indicator blinks when the heater is turned on and the heater level is changed. For example, If you select heater level 5, the indicator blinks 5 times and repeats it 7 times.

## Heater level:

The selected heater level is indicated for a few seconds when the handle grip heater switch is operated.

## Handle grip heater status icon:

Displayed when the handle grip heater is on. If the "E1", "E2" or "E3" blinks: P. 103

Operation Guide