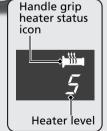

## Handle grip heater indicator:

Displayed when the handle grip heater is on. The selected heater level is indicated by the number of times the indicator blinks when the heater is turned on and the heater level is changed. For example, If you select heater level 5, the indicator blinks 5 times and repeats it 7 times.

## Heater level:

The selected heater level is indicated for a few seconds when the handle grip heater switch is operated.

## Handle grip heater status icon:

Displayed when the handle grip heater is on. If the "E1", "E2" or "E3" blinks: P. 103

Operation Guide