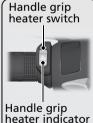

## Handle grip heater indicator:

Displayed when the handle grip heater is on. The selected heater level is indicated by the number of times the indicator blinks when the heater is turned on and the heater level is changed. For example, If you select heater level 5, the indicator blinks 5 times and repeats it 7 times.

## Heater level:

The selected heater level is indicated for a few seconds when the handle grip heater switch is operated.