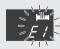

## Handle grip heater status icon:

Displayed when the handle grip heater is on. If the "E1", "E2" or "E3" blinks: P. 103

Operation Guide