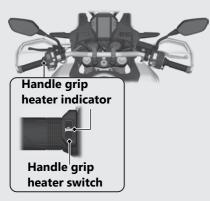

### Handle grip heater indicator:

Lights when handle grip heater is on. The selected heater level is indicated by the number of times the indicator blinks when the heater is turned on and the heater level is changed. For example, If you select heater level 5, the indicator blinks 5 times and repeats it 7 times.

### Heater level:

The selected heater level is indicated for a few seconds in the clock area, when the handle grip heater switch is operated.