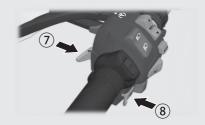

## **Gear shift operation**

Shifting Up:

Press the shift up switch (+) (7).

Shifting Down:

Press the shift down switch (-) (8).

You cannot continue shifting gear by keeping the shift switch pressed.

To continue shifting gear release the switch and press it again.