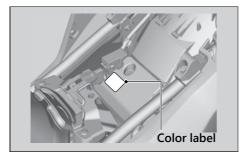

The color label is attached to the rear fender under the front seat. **P** P. 110