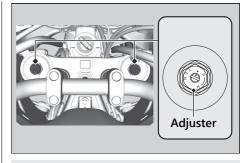

# **Adjusting the Front Suspension**

## Spring Preload

You can adjust the spring preload by the adjuster to suit the load or the road surface. Turn the adjuster using the box end wrench provided in the tool kit. ▶ P. 84

The spring preload adjuster has 15 turns. Turn clockwise to increase spring preload (hard), or turn counterclockwise to decrease spring preload (soft).