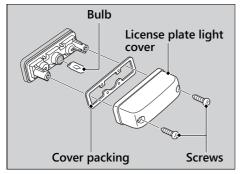

## License Plate Light Bulb

- 1. Remove the screws.
- 2. Remove the license plate light cover and license plate light cover packing.
- 3. Pull out the bulb without turning it.

**4.** Install a new bulb and parts in the reverse order of removal.