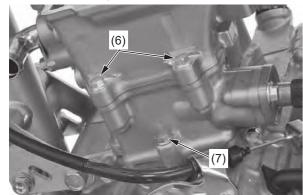

## **Piston/Piston Rings/Piston Pin**

- 13. Remove the cylinder head bolts (6).
- 14. Loosen the cylinder bolt (7).

(6) cylinder head bolts(7) cylinder bolt

15. Remove the cylinder head nuts/washers (8) and cylinder head (9).

Loosen the nuts in a crisscross pattern in two or three steps.