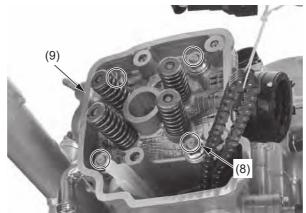

## NOTICE

Do not let the nuts, washers and cam chain fall into the crankcase.

- (8) cylinder head nuts/washers(9) cylinder head

16. Remove the dowel pins (10), cylinder head gasket (11) and cam chain guide (12).