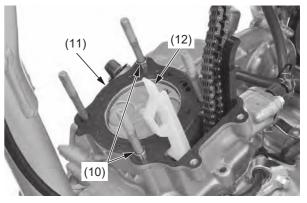

## NOTICE

Do not let the dowel pins and cam chain fall into the crankcase.

- (10) dowel pins(11) cylinder head gasket
- (12) cam chain guide