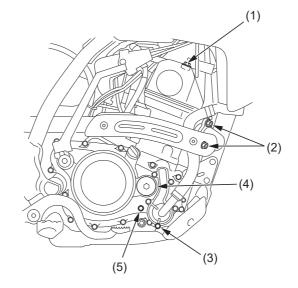

## **ENGINE**

|    | Item                        | Torque |     |       |
|----|-----------------------------|--------|-----|-------|
|    |                             | lbf•ft | N•m | kgf•m |
| 1  | Cylinder head cover bolts   | 7      | 10  | 1.0   |
| 2  | Exhaust pipe joint nuts     | 8      | 11  | 1.1   |
| 3  | Coolant drain bolt          | 7      | 10  | 1.0   |
| 4  | Crankshaft hole cap         | 11     | 15  | 1.5   |
| 5  | Transmission oil check bolt | 7      | 10  | 1.0   |
| 6  | Cylinder bolt               | 7      | 10  | 1.0   |
| 7  | Oil filter cover bolts      | 7      | 10  | 1.0   |
| 8  | Cylinder head bolts         | 7      | 10  | 1.0   |
| 9  | Drive sprocket bolt         | 10     | 13  | 1.3   |
| 10 | Transmission oil drain bolt | 16     | 22  | 2.2   |
| 11 | Engine oil drain bolt       | 16     | 22  | 2.2   |

## **RIGHT SIDE**

- cylinder head cover bolts
   exhaust pipe joint nuts
   coolant drain bolt
   crankshaft hole cap
   transmission oil check bolt