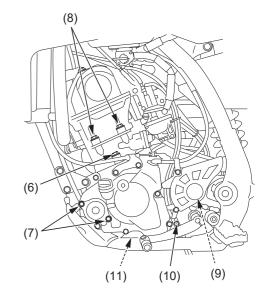

## **ENGINE**

|    | Item                        | Torque |     |       |
|----|-----------------------------|--------|-----|-------|
|    |                             | lbf•ft | N•m | kgf•m |
| 1  | Cylinder head cover bolts   | 7      | 10  | 1.0   |
| 2  | Exhaust pipe joint nuts     | 8      | 11  | 1.1   |
| 3  | Coolant drain bolt          | 7      | 10  | 1.0   |
| 4  | Crankshaft hole cap         | 11     | 15  | 1.5   |
| 5  | Transmission oil check bolt | 7      | 10  | 1.0   |
| 6  | Cylinder bolt               | 7      | 10  | 1.0   |
| 7  | Oil filter cover bolts      | 7      | 10  | 1.0   |
| 8  | Cylinder head bolts         | 7      | 10  | 1.0   |
| 9  | Drive sprocket bolt         | 10     | 13  | 1.3   |
| 10 | Transmission oil drain bolt | 16     | 22  | 2.2   |
| 11 | Engine oil drain bolt       | 16     | 22  | 2.2   |

## **LEFT SIDE**

- (6) cylinder bolt
  (7) oil filter cover bolts
  (8) cylinder head bolts
  (9) drive sprocket bolt
  (10) transmission oil drain bolt
  (11) engine oil drain bolt