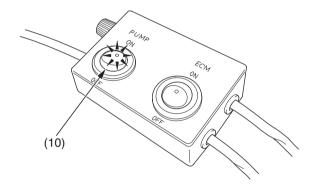

- 6. Position the fuel tank on the main frame.
- 7. Turn the "PUMP" selector switch (10) ON. The selector switches can be used to change power delivery as follows:
  - "ECM" selector switch ON: Power to ECM only.
  - "PUMP" selector switch ON: Power to fuel pump only.
  - Both selector switches ON:
    Power to ECM and fuel pump.
- 8. Run the fuel pump for about 3 5 seconds, and fuel pressure will rise.
- 9. Turn the "PUMP" selector switch OFF. Check that there is no leakage in the fuel line.

- (10) "PUMP" selector switch
- 10. Make sure that the battery harness selector switches are OFF.
- 11. Disconnect the battery harness negative (–) cable from the battery first, then disconnect the battery harness positive (+) cable.
- 12. Remove the battery harness and battery harness adaptor.
- 13. Connect the DLC/fuel pump sub harness connectors.
- 14. Install the fuel tank (page 36).