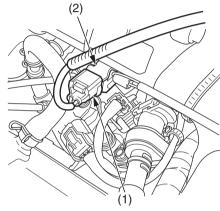

## **Fuel Pressure Increasing**

Make sure the fuel remains enough (0.3 US gal (1.0  $\ell$ ) minimum) in the fuel tank and add fuel if necessary before increasing fuel pressure.

1. Connect the fuel pump connector A (1) and install it to the stay (2).

(1) fuel pump connector A (2) stay

2. Disconnect the DLC/fuel pump sub harness connector (3).

(3) DLC/fuel pump sub harness connector

- 3. Before connecting the battery harness cables to a 12V battery (4), make sure that the battery harness selector switches (5) are OFF.
- 4. Connect the battery harness positive (+) cable (6) first, then connect the battery harness negative (-) cable (7) to the terminals of a 12 V battery.
- 5. Connect the battery harness adaptor (8) between the battery harness (9) and the DLC/ fuel pump sub harness connectors (3) as shown.
  - Battery harness 070MZ-MEN0100
  - Battery harness adaptor 070MZ-KRN0100