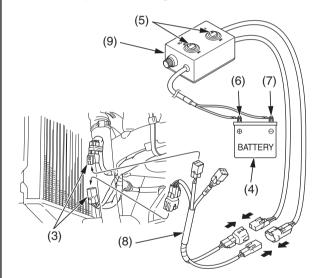

(1) fuel pump connector A (2) stay

2. Disconnect the DLC/fuel pump sub harness connector (3).

(3) DLC/fuel pump sub harness connector

- 3. Before connecting the battery harness cables to a 12V battery (4), make sure that the battery harness selector switches (5) are OFF.
- 4. Connect the battery harness positive (+) cable (6) first, then connect the battery harness negative (-) cable (7) to the terminals of a 12 V battery.
- 5. Connect the battery harness adaptor (8) between the battery harness (9) and the DLC/ fuel pump sub harness connectors (3) as shown.
  - Battery harness 070MZ-MEN0100
  - Battery harness adaptor 070MZ-KRN0100

- (3) DLC/fuel pump sub harness connectors
- (4) 12 V battery
- (5) battery harness selector switches
- (6) battery harness positive (+) cable
- (7) battery harness negative (-) cable
- (8) battery harness adaptor
- (9) battery harness