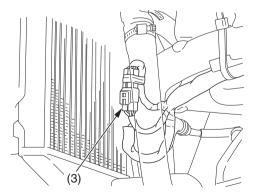

(1) fuel pump connector A (2) stay

2. Disconnect the DLC/fuel pump sub harness connector (3).

(3) DLC/fuel pump sub harness connector

- 3. Before connecting the battery harness cables to a 12V battery (4), make sure that the battery harness selector switches (5) are OFF.
- 4. Connect the battery harness positive (+) cable (6) first, then connect the battery harness negative (-) cable (7) to the terminals of a 12 V battery.
- 5. Connect the battery harness adaptor (8) between the battery harness (9) and the DLC/ fuel pump sub harness connectors (3) as shown.
  - Battery harness 070MZ-MEN0100
  - Battery harness adaptor 070MZ-KRN0100

- (3) DLC/fuel pump sub harness connectors
- (4) 12 V battery
- (5) battery harness selector switches
- (6) battery harness positive (+) cable
- (7) battery harness negative (-) cable
- (8) battery harness adaptor
- (9) battery harness