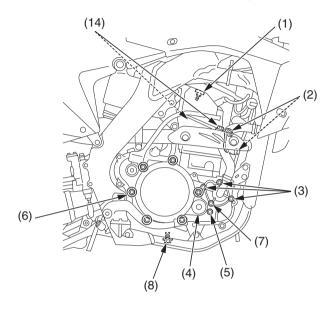

## **ENGINE**

| Item |                             | Torque |     |       | Domostro |
|------|-----------------------------|--------|-----|-------|----------|
|      |                             | lbf∙ft | N⋅m | kgf⋅m | Remarks  |
| 1    | Cylinder head cover bolts   | 7      | 10  | 1.0   |          |
| 2    | Exhaust pipe joint nuts     | 15     | 21  | 2.1   |          |
| 3    | Water pump cover bolts      | 7      | 10  | 1.0   |          |
| 4    | Crankshaft hole cap         | 11     | 15  | 1.5   | NOTE 1   |
| 5    | Transmission oil check bolt | 9      | 12  | 1.2   |          |
| 6    | Clutch cover bolts          | 7      | 10  | 1.0   |          |
| 7    | Coolant drain bolt          | 7      | 10  | 1.0   |          |
| 8    | Engine oil drain bolt       | 12     | 16  | 1.6   | NOTE 2   |
| 9    | Cylinder bolt               | 7      | 10  | 1.0   |          |
| 10   | Oil filter cover bolts      | 9      | 12  | 1.2   |          |
| 11   | Cylinder head A bolts       | 7      | 10  | 1.0   |          |
| 12   | Drive sprocket bolt         | 23     | 31  | 3.2   |          |
| 13   | Transmission oil drain bolt | 12     | 16  | 1.6   | NOTE 2   |
| 14   | Cylinder head B bolts       | 33     | 45  | 4.6   | NOTE 2   |

NOTES: 1. Apply grease to the threads. 2. Apply engine oil to the threads.