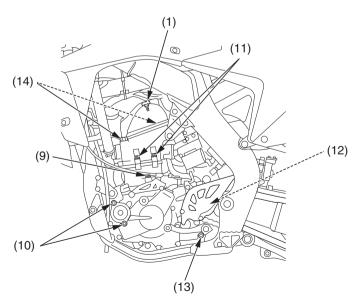

## **ENGINE**

| Item |                             | Torque |     |       | Domostro |
|------|-----------------------------|--------|-----|-------|----------|
|      |                             | lbf∙ft | N⋅m | kgf⋅m | Remarks  |
| 1    | Cylinder head cover bolts   | 7      | 10  | 1.0   |          |
| 2    | Exhaust pipe joint nuts     | 15     | 21  | 2.1   |          |
| 3    | Water pump cover bolts      | 7      | 10  | 1.0   |          |
| 4    | Crankshaft hole cap         | 11     | 15  | 1.5   | NOTE 1   |
| 5    | Transmission oil check bolt | 9      | 12  | 1.2   |          |
| 6    | Clutch cover bolts          | 7      | 10  | 1.0   |          |
| 7    | Coolant drain bolt          | 7      | 10  | 1.0   |          |
| 8    | Engine oil drain bolt       | 12     | 16  | 1.6   | NOTE 2   |
| 9    | Cylinder bolt               | 7      | 10  | 1.0   |          |
| 10   | Oil filter cover bolts      | 9      | 12  | 1.2   |          |
| 11   | Cylinder head A bolts       | 7      | 10  | 1.0   |          |
| 12   | Drive sprocket bolt         | 23     | 31  | 3.2   |          |
| 13   | Transmission oil drain bolt | 12     | 16  | 1.6   | NOTE 2   |
| 14   | Cylinder head B bolts       | 33     | 45  | 4.6   | NOTE 2   |

NOTES: 1. Apply grease to the threads. 2. Apply engine oil to the threads.