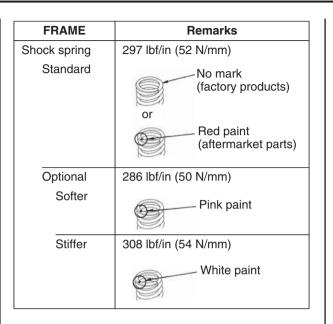

The standard shock spring mounted on the motorcycle when it leaves the factory are not marked. Before replacing the springs, be sure to mark them so they can be distinguished other optional springs.