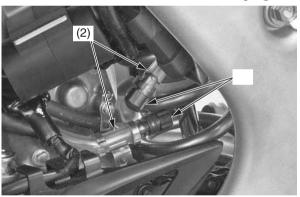

## Draining

- 1. Remove the crankcase breather tube plugs (1) from the crankcase breather tubes (2) and drain deposits into a suitable container.
- 2. Reinstall the crankcase breather tube plugs.

(1) crankcase breather tube plugs(2) crankcase breather tubes