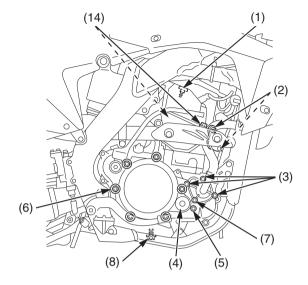

## **ENGINE**

| Item |                             | Torque |     |       |
|------|-----------------------------|--------|-----|-------|
|      |                             | lbf∙ft | N⋅m | kgf⋅m |
| 1    | Cylinder head cover bolts   | 7      | 10  | 1.0   |
| 2    | Exhaust pipe joint nuts     | 15     | 21  | 2.1   |
| 3    | Water pump cover bolts      | 7      | 10  | 1.0   |
| 4    | Crankshaft hole cap         | 11     | 15  | 1.5   |
| 5    | Transmission oil check bolt | 9      | 12  | 1.2   |
| 6    | Clutch cover bolts          | 7      | 10  | 1.0   |
| 7    | Coolant drain bolt          | 7      | 10  | 1.0   |
| 8    | Engine oil drain bolt       | 12     | 16  | 1.6   |
| 9    | Cylinder bolt               | 7      | 10  | 1.0   |
| 10   | Oil filter cover bolts      | 9      | 12  | 1.2   |
| 11   | Cylinder head A bolts       | 7      | 10  | 1.0   |
| 12   | Drive sprocket bolt         | 23     | 31  | 3.2   |
| 13   | Transmission oil drain bolt | 12     | 16  | 1.6   |
| 14   | Cylinder head B bolts       | 33     | 45  | 4.6   |

## **RIGHT SIDE**

- (1) cylinder head cover bolts
- (2) exhaust pipe joint nuts(3) water pump cover bolts(4) crankshaft hole cap
- (5) transmission oil check bolt
- (6) clutch cover bolts
- (7) coolant drain bolt
- (8) engine oil drain bolt