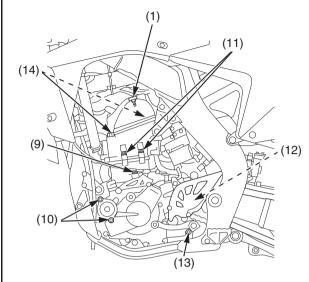

## **ENGINE**

| Item |                             | Torque |     |       |
|------|-----------------------------|--------|-----|-------|
|      |                             | lbf∙ft | N⋅m | kgf⋅m |
| 1    | Cylinder head cover bolts   | 7      | 10  | 1.0   |
| 2    | Exhaust pipe joint nuts     | 15     | 21  | 2.1   |
| 3    | Water pump cover bolts      | 7      | 10  | 1.0   |
| 4    | Crankshaft hole cap         | 11     | 15  | 1.5   |
| 5    | Transmission oil check bolt | 9      | 12  | 1.2   |
| 6    | Clutch cover bolts          | 7      | 10  | 1.0   |
| 7    | Coolant drain bolt          | 7      | 10  | 1.0   |
| 8    | Engine oil drain bolt       | 12     | 16  | 1.6   |
| 9    | Cylinder bolt               | 7      | 10  | 1.0   |
| 10   | Oil filter cover bolts      | 9      | 12  | 1.2   |
| 11   | Cylinder head A bolts       | 7      | 10  | 1.0   |
| 12   | Drive sprocket bolt         | 23     | 31  | 3.2   |
| 13   | Transmission oil drain bolt | 12     | 16  | 1.6   |
| 14   | Cylinder head B bolts       | 33     | 45  | 4.6   |

## **LEFT SIDE**

- (9) cylinder bolt(10) oil filter cover bolts
- (11) cylinder head A bolts (12) drive sprocket bolt
- (13) transmission oil drain bolt
- (14) cylinder head B bolts