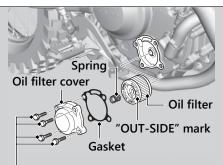

## Oil filter cover bolts

- Install a new oil filter with the "OUT-SIDE" mark facing out.
- Install the spring into the oil filter cover, and then install a new gasket and oil filter cover by tightening the oil filter cover bolts.