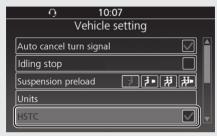

## To Change the Unit for Tire Pressure Gauge [Air pressure] GL1800/D/DA

- 1 Select [Units], and then press or ENT switch.
- 2 Rotate ⑤ or press ▲ / ▼ on the 4-way key switch to select [Air pressure].
- **3** With [Air pressure] selected, press or **ENT** switch to select the unit.

Selectable unit: PSI or kPa Default: PSI (USA model) / kPa (Canada model)

4 Return to the previous screen or the Home screen. 2.24

The unit for air pressure gauge [Air Pressure] is changed in the INFO 1 display.

## **▮** HSTC (Honda Selectable Torque Control)

GL1800/D/DA

You can enable/disable the HSTC function.

- 1 Select [HSTC], and then press or ENT switch to select (enable) or deselect (disable) the function.
- 2 Return to the previous screen or the Home screen. 2.24

**Default:** On (selected)

Honda Selectable Torque Control (Torque Control): P. 120