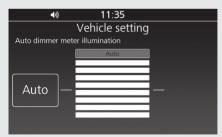

## Auto Dimmer Meter Illumination

You can select the backlight brightness.

- Select [Auto dimmer meter illumination], and then press or **ENT** switch.
- 2 Rotate ⑤ or press ▲ / ▼ on the 4-way key switch to select [AUTO] (Auto adjustment) or your preferred level.