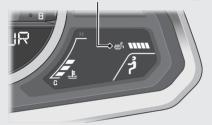

## Rider Seat Heater Indicator ( ##/1)

### GL1800/D/DA

Comes on when the rider seat heater is on and indicates the selected heater level. The rider seat heater has 5 levels.

### Rider seat heater indicator ( ##/1)

When the rider seat heater indicator flashes, go to your dealer for service.

# To operate the rider seat heater:

→P. 132

If the rider seat heater indicator blinks: