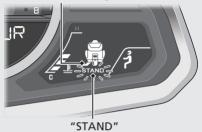

#### Side Stand Indicator

The side stand segment flashes with the "STAND" when the side stand is put down. It goes off when the side stand is raised.

### Side stand segment