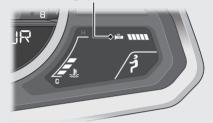

### | Handle Grip Heater Indicator ( )

Comes on when the handle grip heater is on and indicates the selected heater level. The handle grip heater has 5 levels.

### Handle grip heater indicator ( )

When the handle grip heater indicator flashes, go to your dealer for service.

# To operate the handle grip heater:

If the handle grip heater indicator blinks: P.179