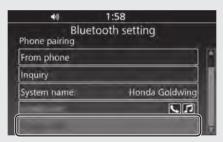

- 7 When a request message appears on the target device, tap "Pair."
- 8 When the pairing is complete, a message to inform you that pairing was successful appears on the screen. Press or ENT switch.

(gluetooth® icon) and (device icon) appear on the upper part of the screen, and icons of available functions appear next to the name of the device and turn on in light blue.

Phone : Music

10 Return to the previous screen or the Home screen. 224