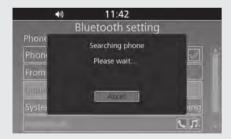

## [Inquiry]

- 4 Select [Inquiry], and then press or ENT switch.
  - ►The system waits for a response from a target device.

- **5** The names of the devices detected are displayed on the background screen. Press or **ENT** switch to exit the search mode.
  - ▶If many *Bluetooth*® devices are detected, the target device may be detected under the list, so exit the search screen and scroll down the list.
- 6 Select a target device name, and then press 🖒 or ENT switch.