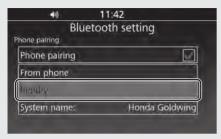

## [Inquiry]

- 4 Select [Inquiry], and then press or ENT switch.
  - ►The system waits for a response from a target device.

- **5** The names of the devices detected are displayed on the background screen. Press or **ENT** switch to exit the search mode.
  - ▶If many *Bluetooth*® devices are detected, the target device may be detected under the list, so exit the search screen and scroll down the list.
- 6 Select a target device name, and then press 🖒 or ENT switch.