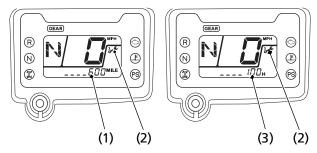

## Maintenance Tripmeter/Maintenance Hour meter

The maintenance tripmeter (1) shows mileage to maintenance while the ignition switch is ON(q) with the maintenance minder indicator (2).

The maintenance hour meter (3) shows remaining time to maintenance while the ignition switch is ON(q) with the maintenance minder indicator.

- (1) maintenance tripmeter
- (3) maintenance hour meter
- (2) maintenance minder indicator

The maintenance tripmeter decreases from 600 miles (1,000 km) after reset. The maintenance hour meter decreases from 100 hour after reset.