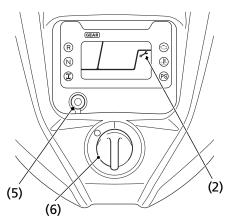

## **Indicators & Displays**

Reset the maintenance tripmeter/maintenance hour meter after maintenances.

To reset the maintenance tripmeter/maintenance hour meter, proceed as follows:

Press and hold the mode select button (5) and turn the ignition switch (6) to ON (q). The maintenance minder indicator will appear, then it will blinks twice, and the multi-function display will temporarily show all the modes and digital segments. The indicator message will disappear.

- (2) maintenance minder indicator
- (5) mode select button
- (6) ignition switch