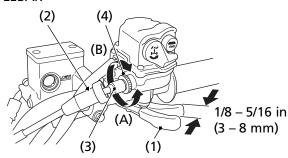

#### RIGHT HANDLEBAR

- (1) throttle lever
- (2) rubber sleeve
- (3) throttle cable adjuster
- (4) lock nut
- (A) decrease freeplay
- (B) increase freeplay

### Inspection

Check freeplay at the throttle lever (1).

Freeplay:

1/8 - 5/16 in (3 - 8 mm)

# <u>Adjustment</u>

- 1. Slide the rubber sleeve (2) back to expose the throttle cable adjuster (3).
- 2. Loosen the lock nut (4).
- 3. Turn the adjuster to obtain the correct freeplay.
- 4. Tighten the lock nut and reinstall the sleeve.
- 5. After adjustment, check for smooth operation of the throttle lever from fully closed to fully open in all steering positions.