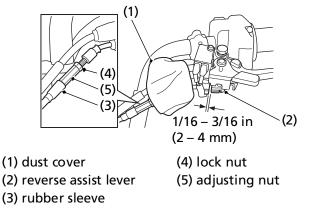

## LEFT HANDLEBAR

- 1. Turn over the dust cover (1).
- 2. Check the reverse assist lever (2) freeplay, measured at the reverse assist lever end near the cable:

## 1/16 - 3/16 in (2 - 4 mm)

- 3. To adjust, slide the rubber sleeve (3), loosen the lock nut (4) and turn the adjusting nut (5) to obtain the correct freeplay. After adjustment, tighten the lock nut securely.
- 4. Return the dust cover and rubber sleeve.