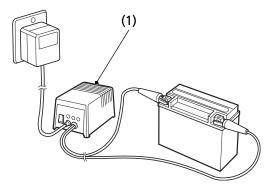

## **Battery Charging**

Refer to Safety Precautions on page 111.

(1) charger

Be sure to read the information that came with your battery charger and follow the instructions on the battery. Improper charging may damage the battery.

We recommend using a charger (1) designed specifically for your Honda, which can be purchased from your dealer. These units can be left connected for long periods without risking damage to the battery. However, do not intentionally leave the charger connected longer than the time period recommended in the charger's instructions. Avoid using an automotive-type battery charger. An automotive charger can overheat an ATV battery and cause premature damage.