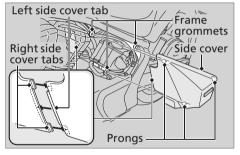

## **Removal**

- **1.** Carefully pull the side cover out until the prongs are clear of the frame grommets.
- 2. Remove the side cover.

## I Installation

- **1.** Align the left side cover tab with the right side cover tabs.
- **2.** Position the side cover so the prongs are aligned with the frame grommets.
- **3.** Push the prongs in.